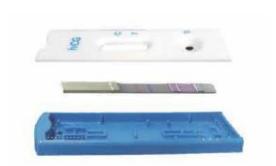

| Item No.  | Description                                                 | Analytical Sensitivity | Tests/kit | CPT Code |
|-----------|-------------------------------------------------------------|------------------------|-----------|----------|
| VPT1-CASS | Urine hCG Cassette with Pipette (Novaplus, contract LB0812) | 20 mlU/hCG Urine       | 40        | 81025    |
| EPT1-CASS | Urine hCG Cassette with Pipette (EKLA)                      | 20 mlU/hCG Urine       | 40        | 81025    |

hCG Rapid Pregnancy Test for the determination of hCG in urine specimens. This test kit is used to obtain a visual qualitative result for early detection of pregnancy.